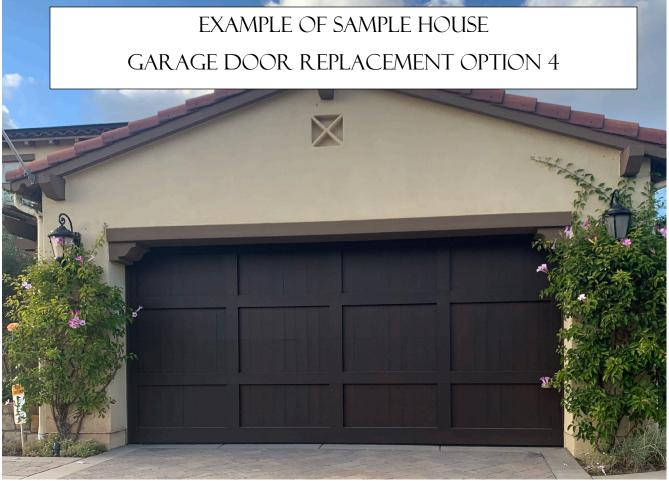

Proposing to replace our garage door with one of the following options.

- 3 color photographs (from different perspectives) of site
- Plot Plan
- Scaled Construction Drawings
- Samples, images, diagrams (as appropriate to explain improvements)